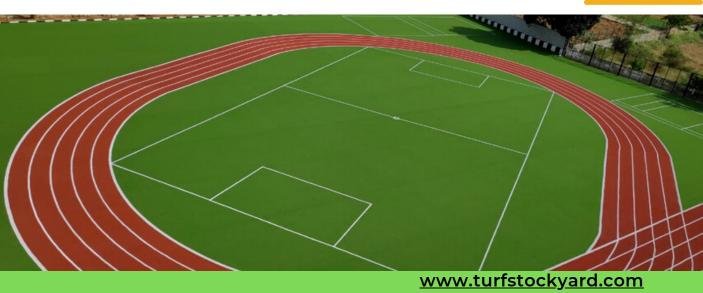

## MULTISPORTS TURF

#### **MULTISPORTS TURF**

Magicturf Multisport Turf, can be used where sports are paired together or played individually. It is suitable where turf requires sports combination playability like cricket, tennis, volleyball, badminton, hockey and even football. The supreme quality of the Magicturf Multisports Turf has stood tested with time since 2004.