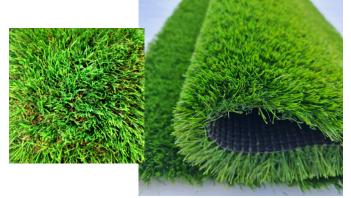

## **WONDERGRASS**

## **SPECIFICATIONS**

WONDERGRASS

Thick, dense grass creates the most comfortable and luxurious feel underfoot. Wondergrass is the premium, long lasting, easy to manage grass helping to enrich the space, with the wonder of the green beauty.

Model Name **WONDERGRASS** Pile Height Premium 35 mm Tuft Guage 3/8" Stitch Rate 13/10 cm**DTEX** PE&PP 16900 Monofilament Yarn Backing **Double Layers** Backing Colour Green

2M X 25M

Roll Sizes