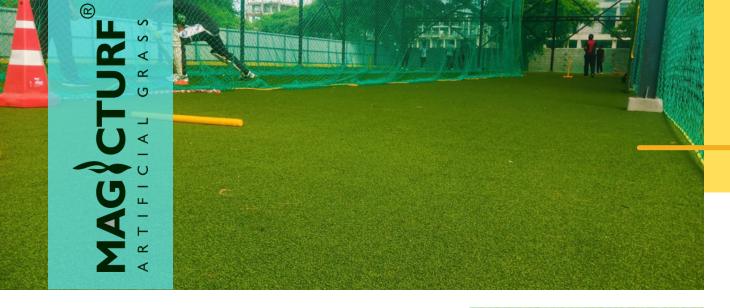

## MULTISPORTS TURF

#### **MULTISPORTS TURF**

Magicturf Multisport Turf, can be used where sports are paired together or played individually. It is suitable where turf requires sports combination playability like cricket, tennis, volleyball, badminton, hockey and even football. The supreme quality of the Magicturf Multisports Turf has stood tested with time since 2004.