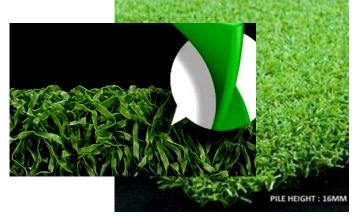

## MULTISPORTS TURF

### **SPECIFICATIONS**

Model Name MULTISPORTS

Pile Height 16 mm

Tuft Guage 3/16"

Stitch Rate 28/10 cm

DTEX PE&PP 8000

Yarn Monofilament twisted

Backing Double Layers

Backing Colour Green

Roll Sizes 2M X 25M

#### **MULTISPORTS TURF**

Magicturf Multisport Turf, can be used where sports are paired together or played individually. It is suitable where turf requires sports combination playability like cricket, tennis, volleyball, badminton, hockey and even football. The supreme quality of the Magicturf Multisports Turf has stood tested with time since 2004.