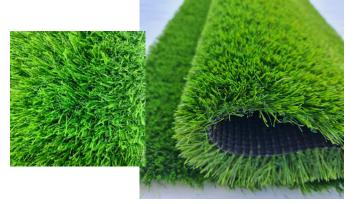

## **WONDERGRASS**

## **SPECIFICATIONS**

WONDERGRASS

Thick, dense grass creates the most comfortable and luxurious feel underfoot. Wondergrass is the premium, long lasting, easy to manage grass helping to enrich the space, with the wonder of the green beauty.