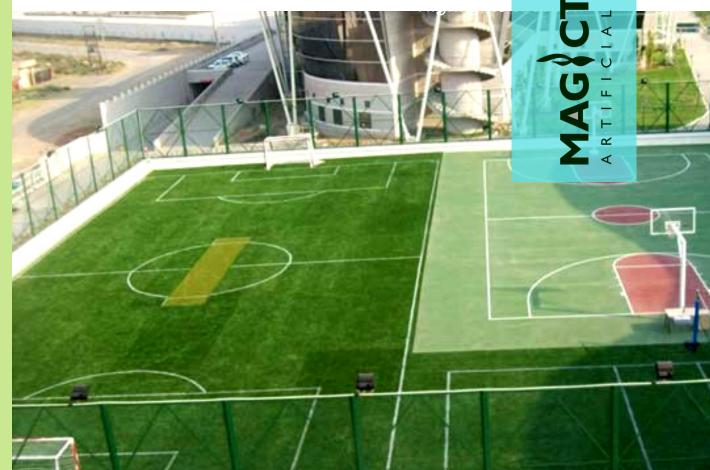

## MULTISPORTS TURF

#### **MULTISPORTS TURF**

Magicturf Multisport Turf, can be used where sports are paired together or played individually. It is suitable where turf requires sports combination playability like cricket, tennis, volleyball, badminton, hockey and even football. The supreme quality of the Magicturf Multisports Turf has stood tested with time since 2004.