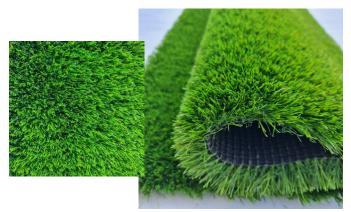

## **WONDERGRASS**

## **SPECIFICATIONS**

WONDERGRASS

Thick, dense grass creates the most comfortable and luxurious feel underfoot. Wondergrass is the premium, long lasting, easy to manage grass helping to enrich the space, with the wonder of the green beauty.