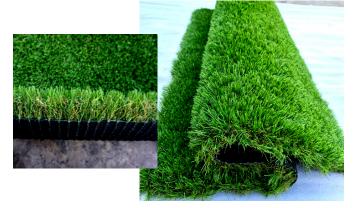

## **WONDERGRASS**

## **SPECIFICATIONS**

WONDERGRASS

Thick, dense grass creates the most comfortable and luxurious feel underfoot. Wondergrass is the premium, long lasting, easy to manage grass helping to enrich the space, with the wonder of the green beauty.