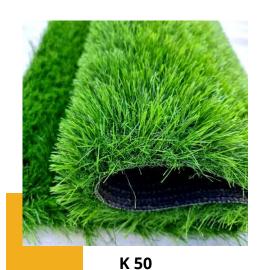

## urbanturf Next Generation Grass

Na Hassles , No Maintenance.

Max UV defence.
Grey Scale "5"score UVB.
Designed for strong
sunlight areas.

Lead Free. Heavy Metal Free.

- Water Saving
- Easy Installation
- No mowing, No
  watering, No
  Fertilizers
- All Year roundGreen

### **SPECIFICATIONS**

Model Name K 50

Pile Height 50 mm
Tuft Guage 3/8"

Stitch Rate 16/10 cm

DTEX PE&PP 6000

Yarn Fern 3T Monofilament

Backing **Double Layers** 

Backing Colour Black / Green

Roll Sizes 2M X 25M

2022-2