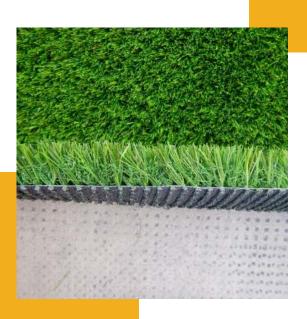

### **SPECIFICATIONS**

Model Name K 25

Pile Height 25 mm
Tuft Guage 3/8"

Stitch Rate 14/10 cm

Stitch Rate 14/10 ci

DTEX PE&PP 6000

Yarn Fern 3T Monofilament

Backing Double Layers

Backing Colour Black / Green Roll Sizes 2M X 25M

1.2M X 25M

1.2101 \ 25101

0.60M X 25M