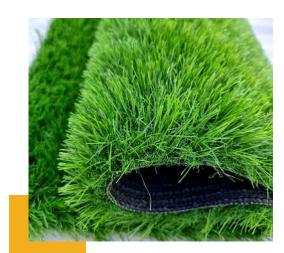

### **SPECIFICATIONS**

Model Name K 25

Pile Height 25 mm
Tuft Guage 3/8"

Stitch Rate 14/10 cm

Stitch Rate 14/10 ci

DTEX PE&PP 6000

Yarn Fern 3T Monofilament

Backing Double Layers

### **SPECIFICATIONS**

Model Name K 40

Pile Height 40 mm
Tuft Guage 3/8"

Stitch Rate 14/10 cm

DTEX **PE&PP 6000** 

Yarn Fern 3T Monofilament

Backing Double Layers

Backing Colour Black / Green

### **SPECIFICATIONS**

Model Name K 50

Pile Height 50 mm
Tuft Guage 3/8"

Stitch Rate 16/10 cm

DTEX PE&PP 6000

Yarn Fern 3T Monofilament

Backing **Double Layers** 

Backing Colour Black / Green