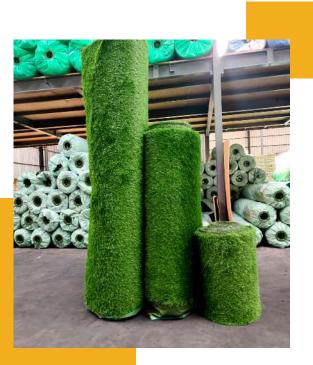

## urbanturf Next Generation Grass

Na Hassles , No Maintenance.

Max UV defence.

Grey Scale "5"score UVB.

Designed for strong sunlight

areas.

Lead Free. Heavy Metal Free.

K 25

## urbanturf Next Generation Grass

Na Hassles , No Maintenance.

Max UV defence.

Grey Scale "5"score UVB.

Designed for strong sunlight

areas.

Lead Free. Heavy Metal Free.

K 40

## urbanturf Next Generation Grass

Na Hassles , No Maintenance.

Max UV defence.
Grey Scale "5"score UVB.
Designed for strong
sunlight areas.

Lead Free. Heavy Metal Free.

- Water Saving
- Easy Installation
- No mowing, No
  watering, No
  Fertilizers
- All Year roundGreen