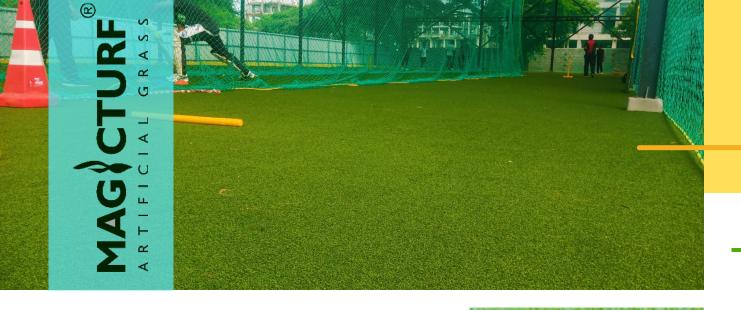

#### **MULTISPORTS TURF**

Magicturf Multisport Turf, can be used where sports are paired together or played individually. It is suitable where turf requires sports combination playability like cricket, tennis, volleyball, badminton, hockey and even football. The supreme quality of the Magicturf Multisports Turf has stood tested with time since 2004.