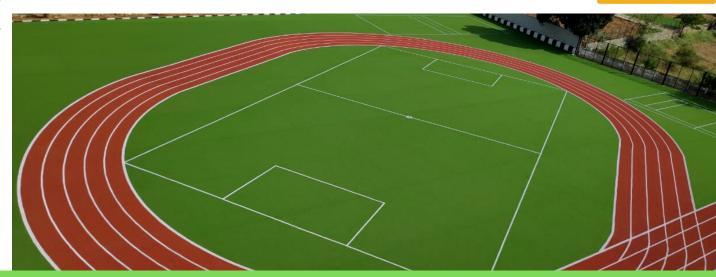

# MULTISPORTS TURF

#### **MULTISPORTS TURF**

Magicturf Multisport Turf, can be used where sports are paired together or played individually. It is suitable where turf requires sports combination playability like cricket, tennis, volleyball, badminton, hockey and even football. The supreme quality of the Magicturf Multisports Turf has stood tested with time since 2004.