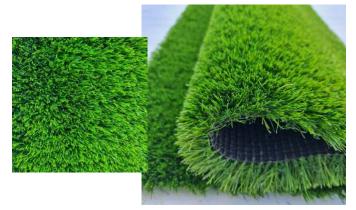

### **WONDERGRASS**

Thick, dense grass creates the most comfortable and luxurious feel underfoot. Wondergrass is the premium , long lasting, easy to manage grass helping to enrich the space , with the wonder of the green beauty.

#### **LUSH**

Feel the touch of nature in every space you create. LUSH gives the feel of grass in its original dense form.The density the and magnitude of the LUSH aura, will magnify the richness of the space.