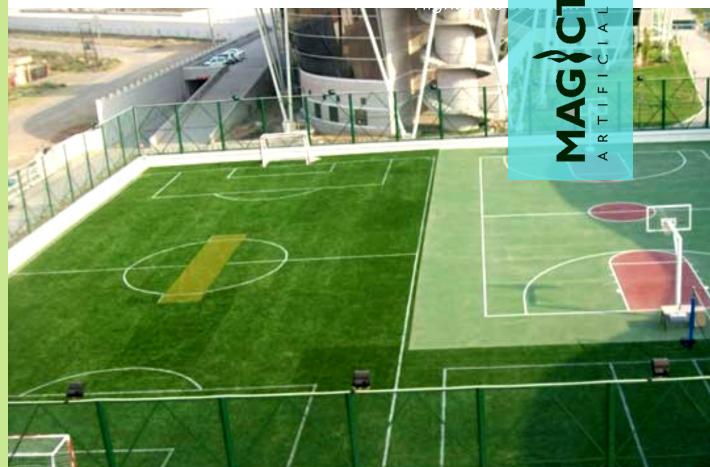

# MULTISPORTS TURF

#### **SPECIFICATIONS**

Model Name MULTISPORTS

Pile Height 16 mm

Tuft Guage 3/16"

Stitch Rate 28/10 cm

DTEX PE&PP 8000

Yarn Monofilament twisted

Backing **Double Layers** 

Backing Colour Black / Green

Roll Sizes 2M X 25M

#### **MULTISPORTS TURF**

Magicturf Multisport Turf, can be used where sports are paired together or played individually. It is suitable where turf requires sports combination playability like cricket, tennis, volleyball, badminton, hockey and even football. The supreme quality of the Magicturf Multisports Turf has stood tested with time since 2004.