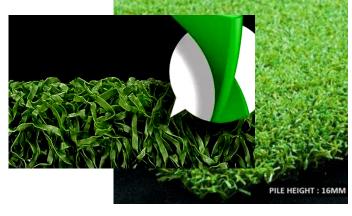

#### **SPECIFICATIONS**

Model Name MULTISPORTS

Pile Height 16 mm

Tuft Guage 3/16"

Stitch Rate 28/10 cm

DTEX PE&PP 8000

Yarn Monofilament twisted

Backing **Double Layers** 

Backing Colour Black / Green

Roll Sizes 2M X 25M

#### **MULTISPORTS TURF**

Magicturf Multisport Turf, can be used where sports are paired together or played individually. It is suitable where turf requires sports combination playability like cricket, tennis, volleyball, badminton, hockey and even football. The supreme quality of the Magicturf Multisports Turf has stood tested with time since 2004.